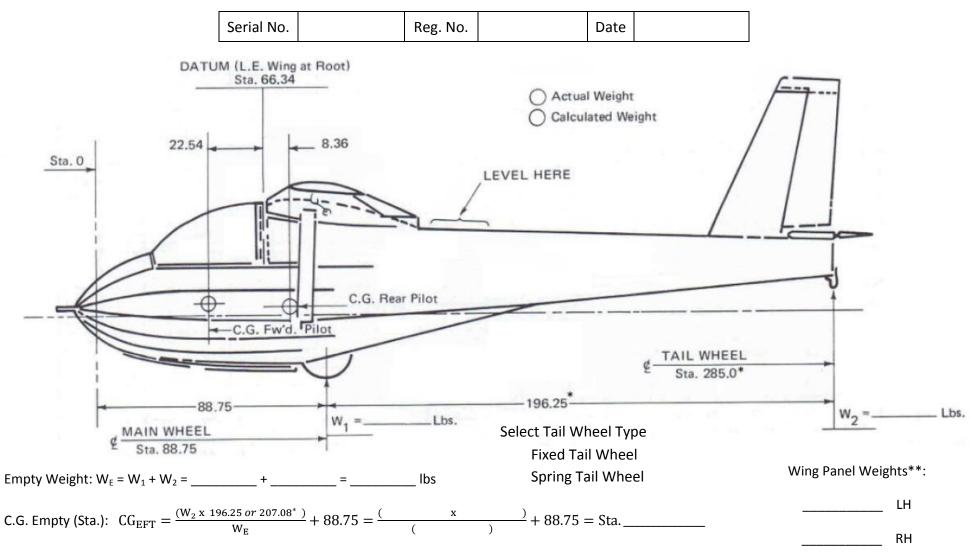

## 2-33 Weight & Balance

SHIP AS WEIGHED INCLUDES EQUIPMENT LISTED ON I-4427 Sht. 3

Notes: See Glider Data Sheet No. G2EA – Fwd Pilot C.G. at Sta. 43.80 – Rear Pilot C.G. at Sta. 74.70

CLASS II, UTILITY: C.G. Limits - Sta. 78.20 to Sta. 86.10 or 11.86" to 19.76" Aft Datum

\* If aircraft is equipped with spring tail wheel the 196.25" dimension changes to 207.08" and tail wheel Sta. 285.0 becomes 295.8

\*\*Wing weight must be a minimum of 155# and aircraft must have 33928 kit installed to be eligible for 1080# gross weight.