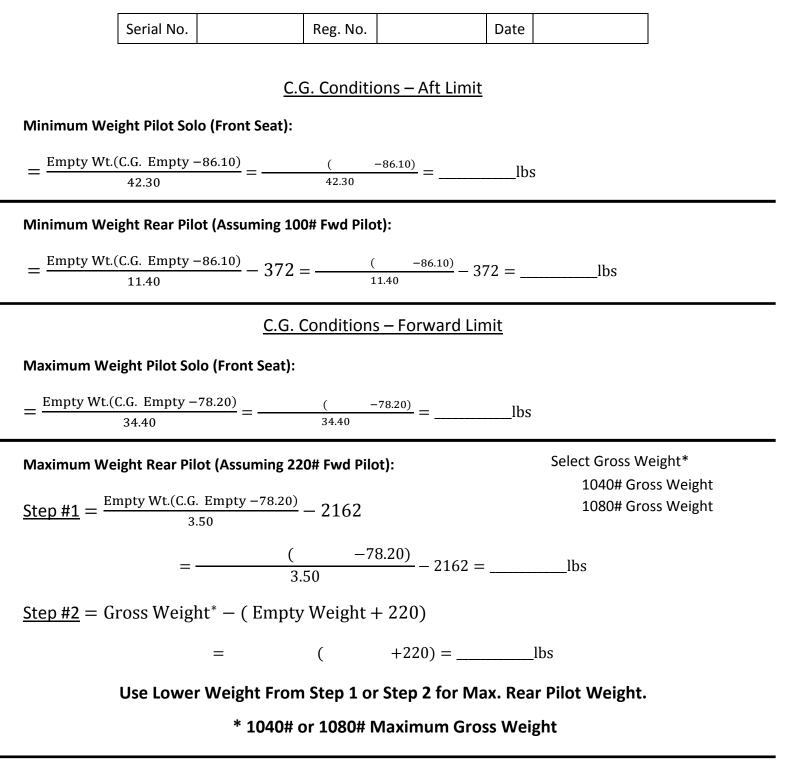

## 2-33 Weight & Balance

SHIP AS WEIGHED INCLUDES EQUIPMENT LISTED ON I-4427 Sht. 3

Notes: See Glider Data Sheet No. G2EA – Fwd Pilot C.G. at Sta. 43.80 – Rear Pilot C.G. at Sta. 74.70

CLASS II, UTILITY: C.G. Limits - Sta. 78.20 to Sta. 86.10 or 11.86" to 19.76" Aft Datum

\* If aircraft is equipped with spring tail wheel the 196.25" dimension changes to 207.08" and tail wheel Sta. 285.0 becomes 295.8

\*\*Wing weight must be a minimum of 155# and aircraft must have 33928 kit installed to be eligible for 1080# gross weight.